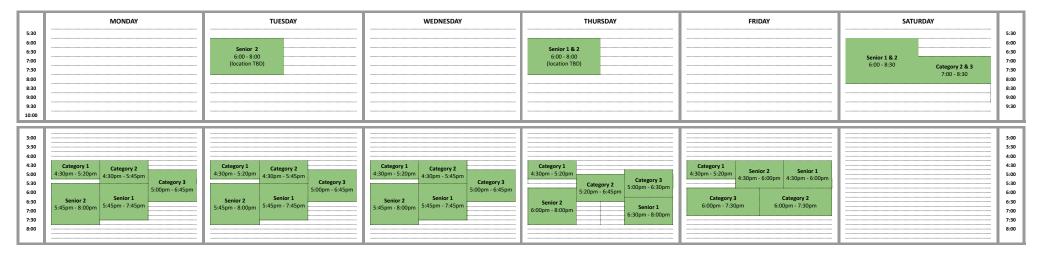

## GROUP SCHEDULE SUMMARIES

|                 | Category 2                                                               |                                                                                                                          | Category 3                                                                                                                                                                                                                                                                                                                       |                                                                                                                                                                                                                                                                                                                                                                                                                   | Senior 1                                                                                                                                                                                                                                                                                                                                                                                                                                                                                                                                 |                                                                                                                                                                                                                                                                                                                                                                                                                                                                                                                                                                                                                         | Senior 2                                                                                                                                                                                                                                                                                                                                                                                                                                                                                                                                                                                                                                                                                                             |                                                                                                                                                                                                                                                                                                                                                                                                                                                                                                                                                                                                                                                                                                                                           |
|-----------------|--------------------------------------------------------------------------|--------------------------------------------------------------------------------------------------------------------------|----------------------------------------------------------------------------------------------------------------------------------------------------------------------------------------------------------------------------------------------------------------------------------------------------------------------------------|-------------------------------------------------------------------------------------------------------------------------------------------------------------------------------------------------------------------------------------------------------------------------------------------------------------------------------------------------------------------------------------------------------------------|------------------------------------------------------------------------------------------------------------------------------------------------------------------------------------------------------------------------------------------------------------------------------------------------------------------------------------------------------------------------------------------------------------------------------------------------------------------------------------------------------------------------------------------|-------------------------------------------------------------------------------------------------------------------------------------------------------------------------------------------------------------------------------------------------------------------------------------------------------------------------------------------------------------------------------------------------------------------------------------------------------------------------------------------------------------------------------------------------------------------------------------------------------------------------|----------------------------------------------------------------------------------------------------------------------------------------------------------------------------------------------------------------------------------------------------------------------------------------------------------------------------------------------------------------------------------------------------------------------------------------------------------------------------------------------------------------------------------------------------------------------------------------------------------------------------------------------------------------------------------------------------------------------|-------------------------------------------------------------------------------------------------------------------------------------------------------------------------------------------------------------------------------------------------------------------------------------------------------------------------------------------------------------------------------------------------------------------------------------------------------------------------------------------------------------------------------------------------------------------------------------------------------------------------------------------------------------------------------------------------------------------------------------------|
| 4:30pm - 5:20pm | Monday                                                                   | 4:30pm - 5:45pm                                                                                                          | Monday                                                                                                                                                                                                                                                                                                                           | 5:00pm - 6:45pm                                                                                                                                                                                                                                                                                                                                                                                                   | Monday                                                                                                                                                                                                                                                                                                                                                                                                                                                                                                                                   | 5:45pm - 7:45pm                                                                                                                                                                                                                                                                                                                                                                                                                                                                                                                                                                                                         | Monday                                                                                                                                                                                                                                                                                                                                                                                                                                                                                                                                                                                                                                                                                                               | 5:45pm - 8:00pm                                                                                                                                                                                                                                                                                                                                                                                                                                                                                                                                                                                                                                                                                                                           |
| 4:30pm - 5:20pm | Tuesday                                                                  | 4:30pm - 5:45pm                                                                                                          | Tuesday                                                                                                                                                                                                                                                                                                                          | 5:00pm - 6:40pm                                                                                                                                                                                                                                                                                                                                                                                                   | Tuesday                                                                                                                                                                                                                                                                                                                                                                                                                                                                                                                                  | 6:00am - 8:00am, 5:45pm - 7:45pm                                                                                                                                                                                                                                                                                                                                                                                                                                                                                                                                                                                        | Tuesday                                                                                                                                                                                                                                                                                                                                                                                                                                                                                                                                                                                                                                                                                                              | 6:00am - 8:00am, 5:45pm - 8:00pm                                                                                                                                                                                                                                                                                                                                                                                                                                                                                                                                                                                                                                                                                                          |
| 4:30pm - 5:20pm | Wednesday                                                                | 4:30pm - 5:45pm                                                                                                          | Wednesday                                                                                                                                                                                                                                                                                                                        | 5:00pm - 6:45pm                                                                                                                                                                                                                                                                                                                                                                                                   | Wednesday                                                                                                                                                                                                                                                                                                                                                                                                                                                                                                                                | 5:45pm - 7:45pm                                                                                                                                                                                                                                                                                                                                                                                                                                                                                                                                                                                                         | Wednesday                                                                                                                                                                                                                                                                                                                                                                                                                                                                                                                                                                                                                                                                                                            | 5:45pm - 8:00pm                                                                                                                                                                                                                                                                                                                                                                                                                                                                                                                                                                                                                                                                                                                           |
| 4:30pm - 5:20pm | Thursday                                                                 | 5:20pm - 6:45pm                                                                                                          | Thursday                                                                                                                                                                                                                                                                                                                         | 5:00pm - 6:30pm                                                                                                                                                                                                                                                                                                                                                                                                   | Thursday                                                                                                                                                                                                                                                                                                                                                                                                                                                                                                                                 | 6:30pm - 8:00pm                                                                                                                                                                                                                                                                                                                                                                                                                                                                                                                                                                                                         | Thursday                                                                                                                                                                                                                                                                                                                                                                                                                                                                                                                                                                                                                                                                                                             | 6:00am - 8:00am, 6:00pm - 8:00pm                                                                                                                                                                                                                                                                                                                                                                                                                                                                                                                                                                                                                                                                                                          |
| 4:30pm - 5:20pm | Friday                                                                   | 6:00pm - 7:30pm                                                                                                          | Friday                                                                                                                                                                                                                                                                                                                           | 6:00pm - 7:30pm                                                                                                                                                                                                                                                                                                                                                                                                   | Friday                                                                                                                                                                                                                                                                                                                                                                                                                                                                                                                                   | 4:30pm - 6:00pm                                                                                                                                                                                                                                                                                                                                                                                                                                                                                                                                                                                                         | Friday                                                                                                                                                                                                                                                                                                                                                                                                                                                                                                                                                                                                                                                                                                               | 4:30pm - 6:00pm                                                                                                                                                                                                                                                                                                                                                                                                                                                                                                                                                                                                                                                                                                                           |
| Off             | Saturday                                                                 | 7:00am - 8:30am                                                                                                          | Saturday                                                                                                                                                                                                                                                                                                                         | 7:00am - 8:30am                                                                                                                                                                                                                                                                                                                                                                                                   | Saturday                                                                                                                                                                                                                                                                                                                                                                                                                                                                                                                                 | 6:00am - 8:30am                                                                                                                                                                                                                                                                                                                                                                                                                                                                                                                                                                                                         | Saturday                                                                                                                                                                                                                                                                                                                                                                                                                                                                                                                                                                                                                                                                                                             | 6:00am - 8:30am                                                                                                                                                                                                                                                                                                                                                                                                                                                                                                                                                                                                                                                                                                                           |
|                 | 1:30pm - 5:20pm<br>1:30pm - 5:20pm<br>1:30pm - 5:20pm<br>1:30pm - 5:20pm | 4:30pm - 5:20pm Monday 4:30pm - 5:20pm Tuesday 4:30pm - 5:20pm Wednesday 4:30pm - 5:20pm Thursday 4:30pm - 5:20pm Friday | 4:30pm - 5:20pm         Monday         4:30pm - 5:45pm           4:30pm - 5:20pm         Tuesday         4:30pm - 5:45pm           4:30pm - 5:20pm         Wednesday         4:30pm - 5:45pm           4:30pm - 5:20pm         Thursday         5:20pm - 6:45pm           4:30pm - 5:20pm         Friday         6:00pm - 7:30pm | 4:30pm - 5:20pm         Monday         4:30pm - 5:45pm         Monday           4:30pm - 5:20pm         Tuesday         4:30pm - 5:45pm         Tuesday           4:30pm - 5:20pm         Wednesday         4:30pm - 5:45pm         Wednesday           4:30pm - 5:20pm         Thursday         5:20pm - 6:45pm         Thursday           4:30pm - 5:20pm         Friday         6:00pm - 7:30pm         Friday | 4:30pm - 5:20pm         Monday         4:30pm - 5:45pm         Monday         5:00pm - 6:45pm           4:30pm - 5:20pm         Tuesday         4:30pm - 5:45pm         Tuesday         5:00pm - 6:40pm           4:30pm - 5:20pm         Wednesday         4:30pm - 5:45pm         Wednesday         5:00pm - 6:45pm           4:30pm - 5:20pm         Thursday         5:00pm - 6:35pm         Tuesday         5:00pm - 6:30pm           4:30pm - 5:20pm         Friday         6:00pm - 7:30pm         Friday         6:00pm - 7:30pm | 4:30pm - 5:20pm         Monday         4:30pm - 5:45pm         Monday         5:00pm - 6:45pm         Monday           4:30pm - 5:20pm         Tuesday         4:30pm - 5:45pm         Tuesday         5:00pm - 6:40pm         Tuesday           4:30pm - 5:20pm         Wednesday         4:30pm - 5:45pm         Wednesday         5:00pm - 6:45pm         Wednesday           4:30pm - 5:20pm         Thusday         5:00pm - 6:45pm         Thusday         5:00pm - 6:30pm         Thusday           4:30pm - 5:20pm         Friday         6:00pm - 7:30pm         Friday         6:00pm - 7:30pm         Friday | 4:30pm - 5:20pm         Monday         4:30pm - 5:45pm         Monday         5:00pm - 6:45pm         Monday         5:45pm - 7:45pm           4:30pm - 5:20pm         Tuesday         4:30pm - 5:45pm         Tuesday         5:00pm - 6:40pm         Tuesday         6:00pm - 8:00pm - 5:45pm           4:30pm - 5:20pm         Wednesday         4:30pm - 5:45pm         Wednesday         5:00pm - 6:45pm         Wednesday         5:00pm - 6:30pm           4:30pm - 5:20pm         Thursday         5:20pm - 6:45pm         Thursday         5:00pm - 6:30pm         Thursday         6:30pm - 8:20pm           4:30pm - 5:20pm         Friday         6:00pm - 7:30pm         Friday         4:30pm - 6:00pm | 4:30pm - 5:20pm         Monday         4:30pm - 5:45pm         Monday         5:00pm - 6:45pm         Monday         5:45pm - 7:45pm         Monday           4:30pm - 5:20pm         Tuesday         4:30pm - 5:45pm         Tuesday         5:00pm - 6:40pm         Tuesday         6:00pm - 8:00pm - 5:45pm         Tuesday           4:30pm - 5:20pm         Wednesday         4:30pm - 5:45pm         Wednesday         5:00pm - 6:45pm         Wednesday         5:00pm - 7:45pm         Wednesday           4:30pm - 5:20pm         Thursday         5:00pm - 6:30pm         7:00pm - 6:30pm         Thursday         6:00pm - 7:30pm         Friday         6:00pm - 7:30pm         Friday         4:30pm - 6:00pm         Friday |